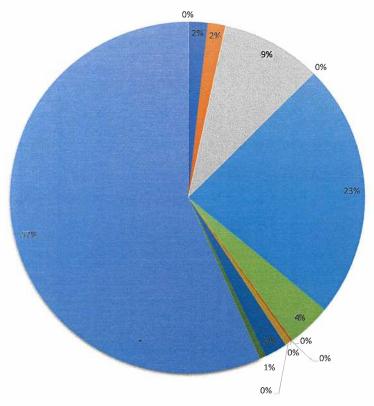

## FY22 NNMC Branch Community College YTD Expense Detail By Department as of 03/10/2022

| DEPARTMENT               | SUM OF YTD EXPENSES | SUM OF ENCUMBRANCES |  |
|--------------------------|---------------------|---------------------|--|
| Admissions & Recruitment | 26,688.37           | -                   |  |
| Business Office          | 139,256.92          | -                   |  |
| Com & Cont Ed            | 228.64              | -                   |  |
| Computer Services        | -                   | -                   |  |
| El Rito Trades           | 354,884.84          | 2,189.25            |  |
| Career Services          | 9,114.80            | -                   |  |
| Insititutional Research  | 61,376.79           | -                   |  |
| Library                  | · · ·               | -                   |  |
| Maintenance - El Rito    | 2,191.36            |                     |  |
| Maintenance - Espanola   | -                   | -                   |  |
| Branch Operations &      | 858,798.12          | 555,434.81          |  |
| Maintenance              |                     |                     |  |
| Registrar & Records      | 8,478.43            | -                   |  |
| Student Services         | 30,872.22           | -                   |  |
| Student Assessment       | 24,375.00           | -                   |  |
| Grand Total*             | 1,516,265.49        | 557,624.06          |  |

# NNMC BCC Expenses YTD (Percent)

- Admissions & Recruitment
- Assessment
- Business Office
- Computer Services
- 🗃 El Rito Trades
- Insititutional Research
- Library
- Maintenance El Rito
- Maintenance Espanola
- Registrar & Records
- Student Services
- Career Services
- Branch Operations & Maintenance
- Com & Cont Ed