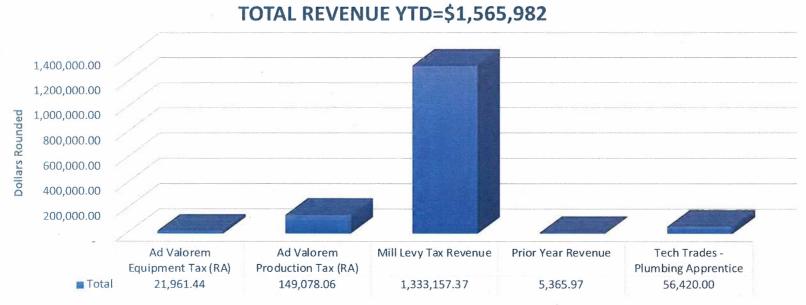

Page 2 of 6

# NNMC Branch Community College

FY 22 BUDGET DETAIL C. Vince Lithgow, VP for Finance & Administration vince.lithgow@nnmc.edu



### Page 3 of 6

# NNMC Branch Community College (BCC) FY22 Revenue YTD





## FY22 NNMC Branch Community College YTD Expense Detail By Department as of 03/10/2022

| DEPARTMENT               | SUM OF YTD EXPENSES | SUM OF ENCUMBRANCES |  |
|--------------------------|---------------------|---------------------|--|
| Admissions & Recruitment | 26,688.37           | -                   |  |
| Business Office          | 139,256.92          | -                   |  |
| Com & Cont Ed            | 228.64              | -                   |  |
| Computer Services        | -                   | -                   |  |
| El Rito Trades           | 354,884.84          | 2,189.25            |  |
| Career Services          | 9,114.80            | -                   |  |
| Insititutional Research  | 61,376.79           | -                   |  |
| Library